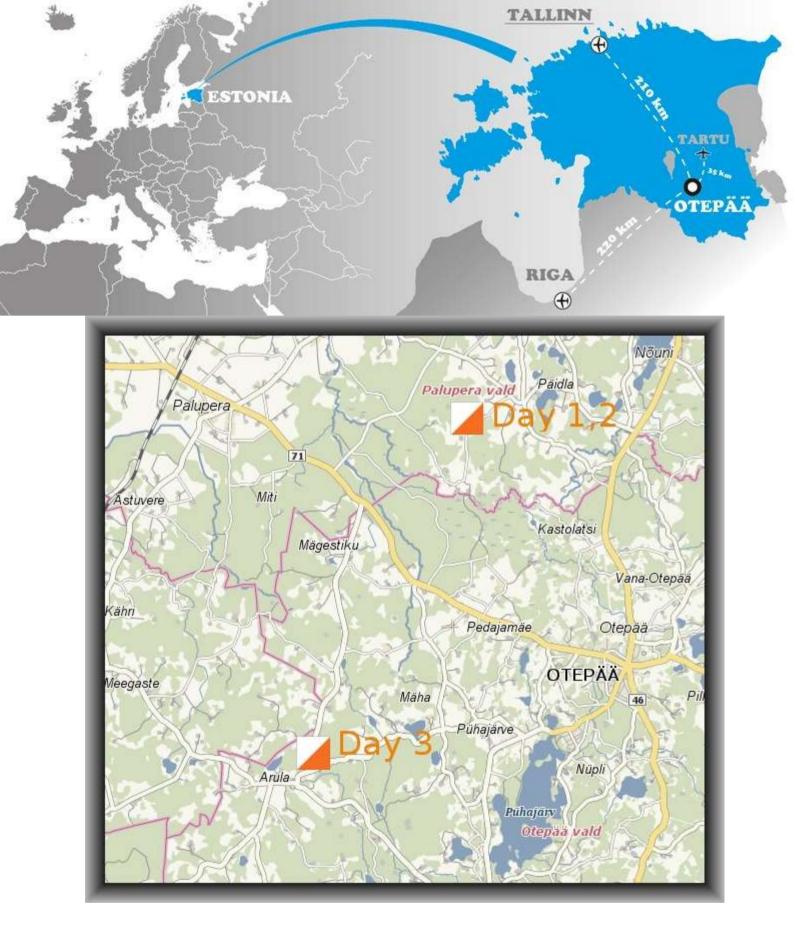

# May 2-4, 2014 Estonia Päidlapalu-Saagjärve

10km from Otepää

WOC 2017 relevant terrain 3 days full of awesome orienteering emotions!

3rd day on untouched terrain

Warm showers and SAUNA!

**Approaching event centre.** On the 1<sup>st</sup> and 2<sup>nd</sup> day from Elva-Palupera road on Hellenurme crossroad and Tartu-Otepää road from Päidla crossroad. On the 3<sup>rd</sup> day from Rõngu-Otepää road and Pühajärve-Puka road.